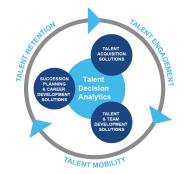

# **Harrison Talent Life Cycle Solutions**

Harrison Assessments uses predictive analytics to help organizations acquire, develop, lead and engage their talent. This comprehensive Talent Decision Analytics provides the intelligence needed throughout the talent life cycle to build effective teams and develop, engage and retain key talent. Contact us to learn how we help organizations make great decisions.