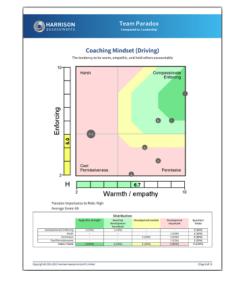

# **Individual and Team Action Planning**

Harrison's Paradox Technology provides individual team members with a clear understanding of their own behaviors that enable them to become more effective team members and leaders. Reports include a mapping of stress behaviors and how those impact individual performance as well as team performance. By assessing team leaders and the entire team's behaviors against key paradoxical principles of leadership, managers can implement practical actions that facilitate mentoring, coaching, building effective working relationships, engagement and retention.

Team members are highlighted by a letter and displayed in conjunction with all other team members. The manager can be displayed in a different color. This diagnostic analysis creates an accurate view of how team members interact to enable or inhibit team effectiveness.

By applying the analysis to the 12 sets of paradoxical traits used in the Harrison Team diagnostic analysis, you will foster actions to accelerate team performance.