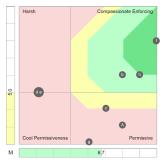

#### **Team Paradox Analysis**

Harrison Assessment's Paradox Theory reveals team dynamics in a way that has never before been possible, enabling individual team members to understand how their own behaviors contribute to or obstruct team objectives. Reports provide a step-by-step plan in which each team member can make adjustments to improve team performance.

The Harrison's Team Paradox Analysis provides a dynamic team building tool to:

- Create effective interactions to enhance team performance
- Discover the strengths and challenges of a team
- · Identify the best roles for team members
- Assess the potential and causes for cooperation or conflict
- Establish clear guidelines and processes for effective interactions
- Reveal blind-spots that may undermine performance

Team members are highlighted by a letter and displayed in conjunction with all other team members. The manager can be displayed in a different color. This diagnostic analysis creates an accurate view of how team members interact to enable or inhibit team effectiveness.

By applying the analysis to the 12 sets of paradoxical traits used in the Harrison Team diagnostic analysis, you will foster actions to accelerate team performance.