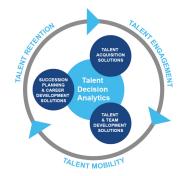

#### **Harrison Talent Life Cycle Solutions**

Harrison Assessments uses predictive analytics to help organizations acquire, develop, lead and engage their talent. This comprehensive Talent Decision Analytics provides the intelligence needed throughout the talent life cycle to build effective teams and develop, engage and retain key talent. Contact us to learn how we help organizations make great decisions.