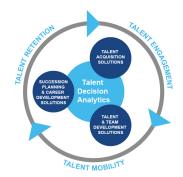

## **Harrison Talent Life Cycle Solutions**

Harrison Assessments uses predictive analytics to help organizations acquire, develop, lead and engage their talent. This comprehensive Talent Decision Analytics provides the intelligence needed throughout the talent life cycle to build effective teams and develop, engage and retain key talent. Contact us to learn how we help organizations make great decisions.